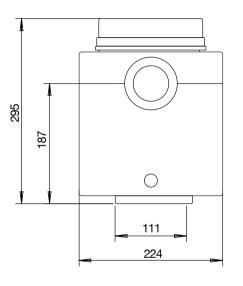

## **OVERALL DIMENSION**

| Model                     | 20GP (pcs) | 40GP (pcs) | 40HQ (pcs) | Packing Dimension (mm) |  |
|---------------------------|------------|------------|------------|------------------------|--|
| IP20 / IP25 / IP30 / IP40 | 402        | 846        | 987        | 648*270*340            |  |