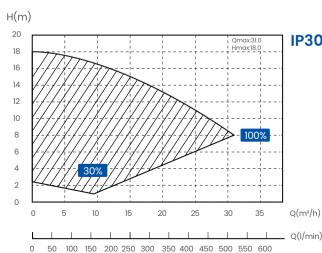

## TECHNICAL PARAMETER

| Model | Advised pool volume (m³) | P1 (kW)   | Voltage (v/Hz)    | Qmax<br>(m³/h) | Hmax<br>(m) | Circulation Flow (m³/h) 30%~100% |           |
|-------|--------------------------|-----------|-------------------|----------------|-------------|----------------------------------|-----------|
|       |                          |           |                   |                |             | 8m                               | 10m       |
| IP20  | 30~50                    | 0.07~0.77 | 220~240 / 50 / 60 | 25.0           | 12.5        | 6.15~20.5                        | 4.5~15.0  |
| IP25  | 40~70                    | 0.08~1.05 |                   | 27.5           | 15.0        | 7.7~25.6                         | 6.6~22.0  |
| IP30  | 50~80                    | 0.09~1.40 |                   | 31.0           | 18.0        | 9.3~31.0                         | 8.1~27.0  |
| IP40  | 70~100                   | 0.11~1.80 |                   | 41.0           | 17.0        | 12.0~40.0                        | 11.1~37.0 |

#### PERFORMANCE CURVE