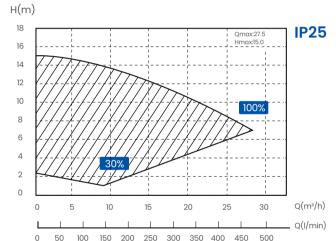

## TECHNICAL PARAMETER

| Model | Advised pool volume (m³) | P1 (kW)   | Voltage (v/Hz)    | Qmax<br>(m³/h) | Hmax<br>(m) | Circulation Flow (m³/h) 30%~100% |           |
|-------|--------------------------|-----------|-------------------|----------------|-------------|----------------------------------|-----------|
|       |                          |           |                   |                |             | 8m                               | 10m       |
| IP20  | 30~50                    | 0.07~0.77 | 220~240 / 50 / 60 | 25.0           | 12.5        | 6.15~20.5                        | 4.5~15.0  |
| IP25  | 40~70                    | 0.08~1.05 |                   | 27.5           | 15.0        | 7.7~25.6                         | 6.6~22.0  |
| IP30  | 50~80                    | 0.09~1.40 |                   | 31.0           | 18.0        | 9.3~31.0                         | 8.1~27.0  |
| IP40  | 70~100                   | 0.11~1.80 |                   | 41.0           | 17.0        | 12.0~40.0                        | 11.1~37.0 |

#### PERFORMANCE CURVE