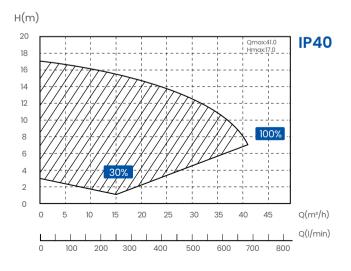

## TECHNICAL PARAMETER

| Model | Advised pool volume (m³) | P1 (kW)   | Voltage (v/Hz)    | Qmax<br>(m³/h) | Hmax<br>(m) | Circulation Flow (m³/h) 30%~100% |           |
|-------|--------------------------|-----------|-------------------|----------------|-------------|----------------------------------|-----------|
|       |                          |           |                   |                |             | 8m                               | 10m       |
| IP20  | 30~50                    | 0.07~0.77 | 220~240 / 50 / 60 | 25.0           | 12.5        | 6.15~20.5                        | 4.5~15.0  |
| IP25  | 40~70                    | 0.08~1.05 |                   | 27.5           | 15.0        | 7.7~25.6                         | 6.6~22.0  |
| IP30  | 50~80                    | 0.09~1.40 |                   | 31.0           | 18.0        | 9.3~31.0                         | 8.1~27.0  |
| IP40  | 70~100                   | 0.11~1.80 |                   | 41.0           | 17.0        | 12.0~40.0                        | 11.1~37.0 |

#### PERFORMANCE CURVE