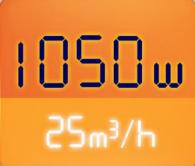

# Magic Inverter, Up to 15 Times Energy Saving

Inverpro

**ON/OFF Pool Pump** 

Whisper

30 dB

Refrigerator

40 dB

Washing machine

60 dB

ON/OFF pool pump

70 dB