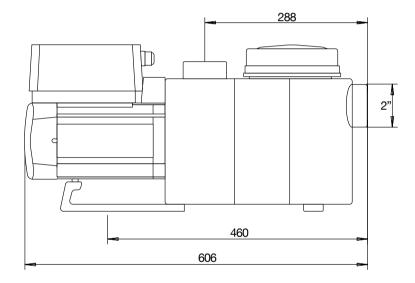

## **OVERALL DIMENSION**

| Model                     | 20GP (pcs) | 40GP (pcs) | 40HQ (pcs) | Packing Dimension (mm) |  |
|---------------------------|------------|------------|------------|------------------------|--|
| IP20 / IP25 / IP30 / IP40 | 402        | 846        | 987        | 648*270*340            |  |