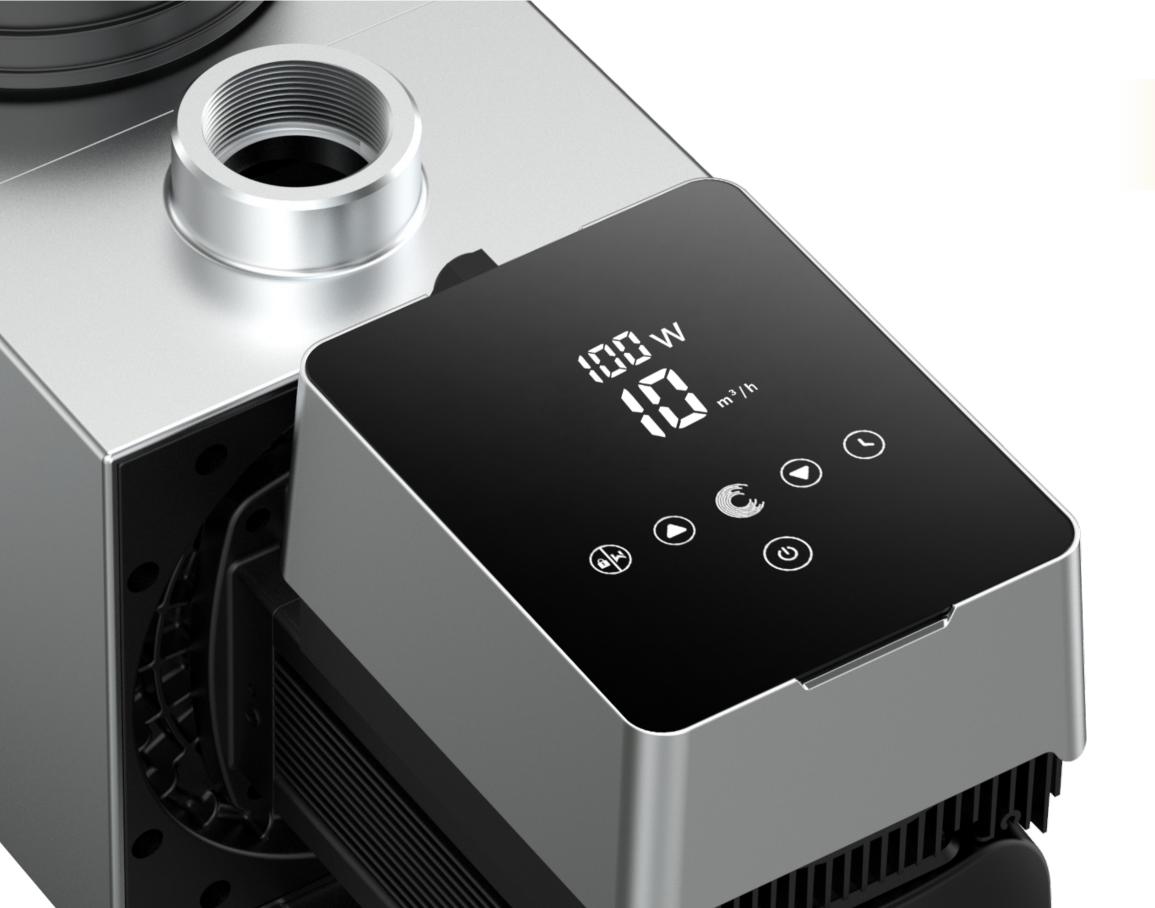

# INTELLIGENT FULL TOUCH CONTROLLER

#### AI/MI mode optional:

Auto Inverter mode:

After setting the water flow, the pump could automatically detect the system pressure and adjust the running capacity to ensure the constant flow.

Manual Inverter mode:

The running capacity can be set manually according to different application needs.

Power consumption reading

Flow reading

One-click backwash