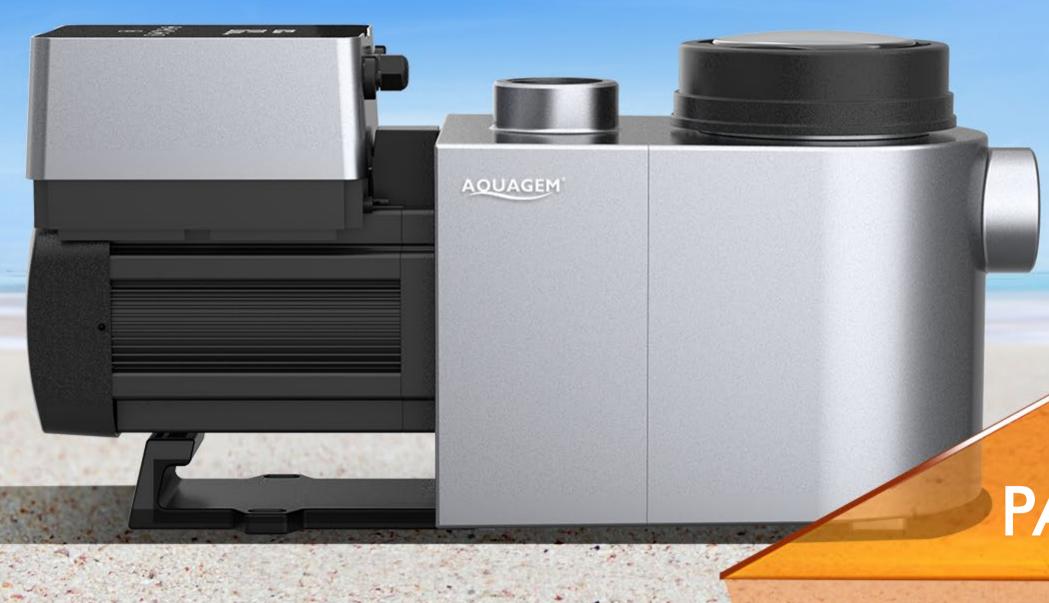

on and backwash, but also reduces the sound level more than 30 times and saves energy up to 90%.



#### **Full Inverter technology**

The inverter drive can precisely control the pump speed round by round. It allows the running capacity to be automatically adjusted between 30~100%, which is most energy saving and silent.



#### Volute hydraulic system

The noise is isolated by the volute structure which makes more turbulence-free flow at less noise compared with traditional diffuser type.



#### DC brushless motor

DC brushless motor ensures the pump much less noise, higher efficiency and more durability.



# Magic Inverter, Up to 15 Times Energy Saving











Inverpro



**ON/OFF Pool Pump** 



Whisper

30 dB

Refrigerator

40 dB

Washing machine

60 dB

ON/OFF pool pump

70 dB



# PATENT DESIGN



# INTELLIGENT FULL TOUCH CONTROLLER



#### AI/MI mode optional:

Auto Inverter mode:

After setting the water flow, the pump could automatically detect the system pressure and adjust the running capacity to ensure the constant flow.

Manual Inverter mode:

The running capacity can be set manually according to different application needs.



Power consumption reading



Flow reading



One-click backwash

#### **OTHER FEATURES**



External control--RS485 modbus, Digital input, Analog input, Relay output.

It allows the pump to be operated by other equipments.



WIFI optional

The pump can be controlled at anytime, anywhere.



Soft start--full protection on electrical system

With full inverter technology, Aquagem inverter pump will start from 0 apm to rated amps ste