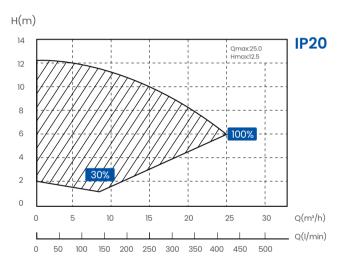

## TECHNICAL PARAMETER

| Model | Advised pool volume (m³) | P1 (kW)   | Voltage (v/Hz)    | Qmax<br>(m³/h) | Hmax<br>(m) | Circulation Flow (m³/h) 30%~100% |           |
|-------|--------------------------|-----------|-------------------|----------------|-------------|----------------------------------|-----------|
|       |                          |           |                   |                |             | 8m                               | 10m       |
| IP20  | 30~50                    | 0.07~0.77 | 220~240 / 50 / 60 | 25.0           | 12.5        | 6.15~20.5                        | 4.5~15.0  |
| IP25  | 40~70                    | 0.08~1.05 |                   | 27.5           | 15.0        | 7.7~25.6                         | 6.6~22.0  |
| IP30  | 50~80                    | 0.09~1.40 |                   | 31.0           | 18.0        | 9.3~31.0                         | 8.1~27.0  |
| IP40  | 70~100                   | 0.11~1.80 |                   | 41.0           | 17.0        | 12.0~40.0                        | 11.1~37.0 |

#### PERFORMANCE CURVE