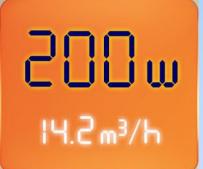

#### AI/MI mode optional:

Auto Inverter mode:

After setting the water flow, the pump could automatically detect the system pressure and adjust the running capacity to ensure the constant flow.

Manual Inverter mode:

The running capacity can be set manually according to different application needs.

Power consumption reading

Flow reading

One-click backwash