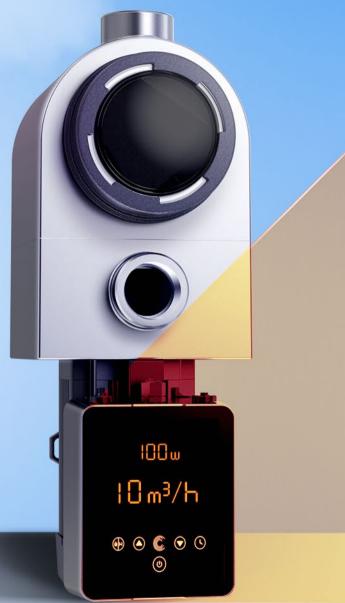

# INTELLIGENT FULL TOUCH CONTROLLER

#### AI/MI mode optional:

Auto Inverter mode:

After setting the water flow, the pump could automatically detect the system pressure and adjust the running capacity to ensure the constant flow.

Manual Inverter mode:

The running capacity can be set manually according to different application needs.

Power consumption reading

Flow reading

One-click backwash