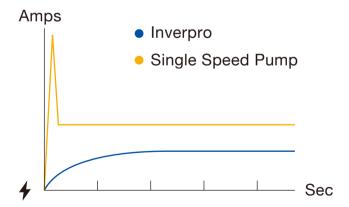

Soft start--full protection on electrical system

With full inverter technology, Aquagem inverter pump will start from 0 apm to rated amps steadily.

There is no rush to the house electricity system.